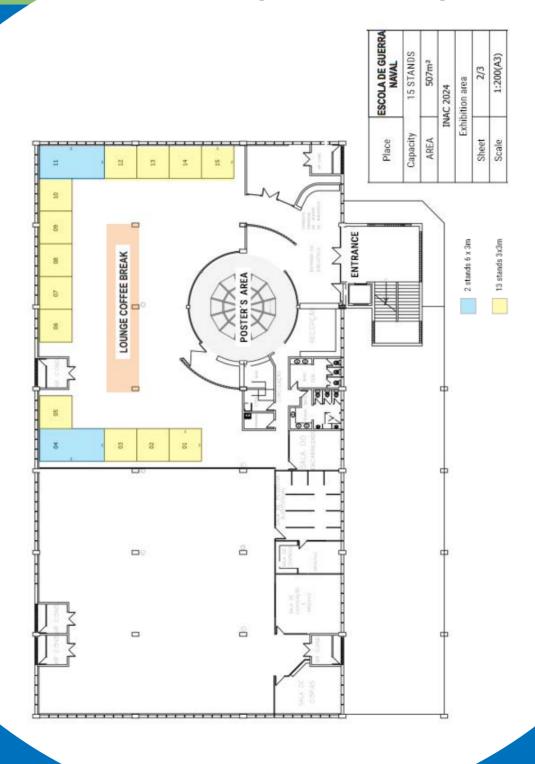

straight in TS Formica with 100cm x 50cm, with white finish on both sides, identification application of logo on adhesive;
- Lighting with one 9watts led spot and one 127 volt electrical socket for every 3m² of area, with a capacity rated at 250 watts, without the ground wire;
- 6,6m² of graphics (printed and installed stickers) equivalent to 03 dividing walls
- A glass table, round top with 80cm in diameter and 03 upholstered chairs;
- A recycling bin.
- A counter with sliding doors;

#### **Special Projects**

Exhibitors will be allowed to develop special projects by the official assembly company of the Exhibition. For a quote, consult the event executive secretariat

#### **Not included costs**

Municipal fees and ECAD, cleaning and internal booth security.

## **ExpoINAC 2024 plant**















#### **Executive Secretariat**

Project Media is the responsible company for the organization and general logistics of ExpolNAC 2024

(C) + 55 (21) 96549-9991 | + 55 (21) 98181-2851

eventos@projectmedia.com.br

#### **Contact**

www.aben.org.br

aben@aben.org.br

+ 55 (21) 2266.0480 + 55 (21) 2588.7000 (Ext 4721)

**INAC 2024 official website** 

www.inac2024.com.br